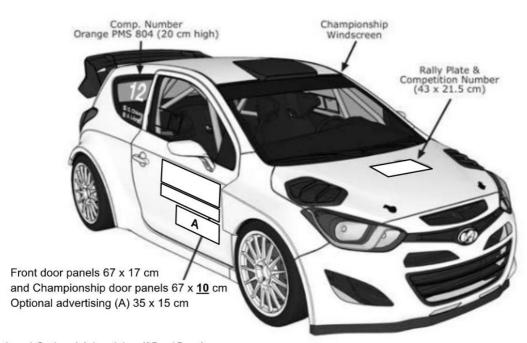

#### 6. ADVERTISING AND IDENTIFICATION (add)

As approved by the FIA for Croatia Rally 2023, notwithstanding Art. 29.5.1 of the 2023 FIA WRC Sporting Regulations, the space below the front door panel to be reserved for the Championship Promoter is **10 cm high** and 67 cm wide.

# **APPENDIX 4 - Advertising and Identification**

Size and colours for the competition numbers will follow Article 27 of the 2023 FIA WRC Sporting Regulations. The competition numbers and the optional advertising must be affixed according to the following diagram: