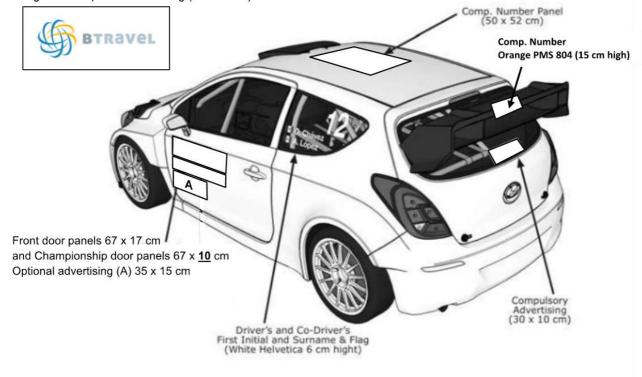

#### 6. ADVERTISING AND IDENTIFICATION (add)

As approved by the FIA for Croatia Rally 2023, notwithstanding Art. 29.5.1 of the 2023 FIA WRC Sporting Regulations, the space below the front door panel to be reserved for the Championship Promoter is **10 cm high** and 67 cm wide.

# **APPENDIX 4 - Advertising and Identification**

Size and colours for the competition numbers will follow Article 27 of the 2023 FIA WRC Sporting Regulations. The competition numbers and the optional advertising must be affixed according to the following diagram: